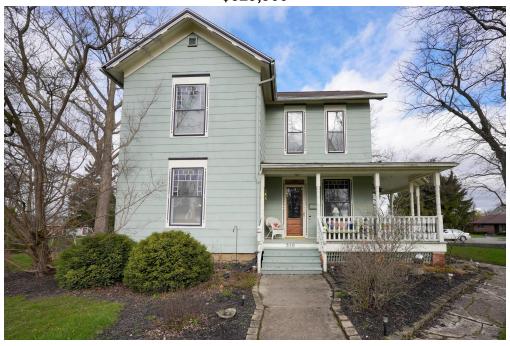

510 S. Main St. Bluffton, Ohio 45817 4 Bedrooms, 2 Baths \$329,900

AGENT: LORRINDA SMITH 419-233-5362

**TYPE: 2 STORY** 

**CONSTRUCTION: FRAME** 

LOT SIZE: .629

1/2 YR. TAXES: \$1,265.90 SCHOOLS: BLUFFTON ZONING: RESIDENTIAL

**EXTERIOR: FIBER CEMENT BOARD** 

FOUNDATION: BLOCK

ROOMS:

KITCHEN: 24 X 12 DINING: 15 X 12 FAMILY: 15 X 16 LIVING: 15 X 15 BEDROOM: 11 X 11 BEDROOM: 15 X 15 BEDROOM: 13 X 12 BEDROOM: 13 X 11 YR. BUILT: 1920 HEAT: GFA COOLING: CA WATER: CITY SEWER: CITY ROOF: SHINGLE LANDSCAPE: MATURE

DRIVEWAY: YES

**POSSESSION: NEGOTIABLE** 

SQ FT AREA: 2560

APPLIANCES: STOVE, REFRIG.

BASEMENT: YES GARAGE: 1 CAR BUILT-INS: YES FIREPLACE: YES