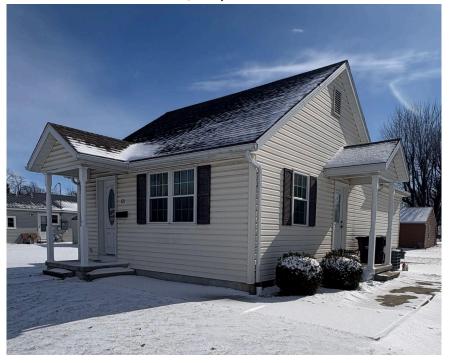

121 E. North Ave Ada Ohio 45810 2 Bedrooms 1 Bath \$154,000

AGENT: LEVI SMITH 419-303-3266

**TYPE: RANCH** 

**CONSTRUCTION: FRAME** 

**LOT SIZE: .178** 

1/2 YR. TAXES: \$513.95

SCHOOLS: ADA

ZONING: RESIDENTIAL

EXTERIOR: VINYL FOUNDATION: BLOCK

ROOMS:

KITCHEN: 16 X 12 FAMILY: 20 X 11 BATH: 9 X 5

BEDROOM: 12 X 10 BEDROOM: 12 X 10 UTILITY: 8 X 6 HEAT: GFA

COOLING: CA WATER: CITY

SEWER: CITY ROOF: SHINGLE

WATER HEATER: ELECTRIC