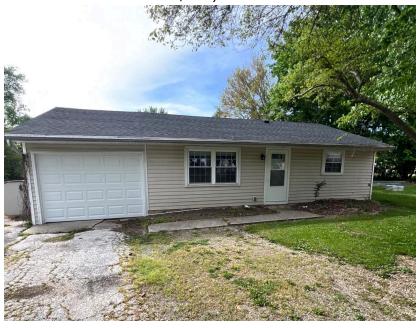

106 Pearl Pandora Ohio 45877 3 Bedrooms, 1 Bath \$159,900

AGENT: LARRY SMITH 419-230-7158

**TYPE: RANCH** 

**CONSTRUCTION: FRAME** 

LOT SIZE: .206

1/2 YR. TAXES: 477.12

SCHOOLS: PANDORA-GILBOA

ZONING: RESIDENTIAL EXTERIOR: VINYL FOUNDATION: BLOCK

ROOMS:

KITCHEN: 13 X 9 DINING: 12 X 10 FAMILY: 20 X 15 BATH: 12 X 8

BEDROOM: 14 X 9 BEDROOM: 13 X 10 BEDROOM: 13 X 11 AGE: 1952 HEAT: EHP

**COOLING: MINI SPLIT** 

WATER: CITY SEWER: CITY ROOF: SHINGLE

LANDSCAPE: MATURE DRIVEWAY: ASPHALT WATER HEATER: GAS

**POSSESSION: NEGOTIABLE** 

SQ FT AREA: 1204 GARAGE: 1 CAR CRAWL: YES DECK: YES