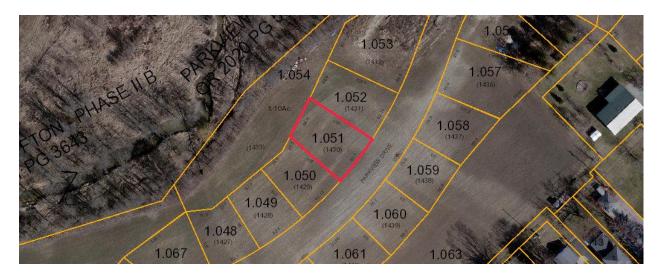

316 Parkview Dr. \$69,900 LOT SIZE: .195 1/2 YR. TAXES: (Lot 3 / 1430)

 AGENT:
 LARRY SMITH
 419-230-7158

 320 Parkview Dr. \$69,900
 \$69,900
 \$69,900

320 Parkview Dr. \$69,900 LOT SIZE: .174 1/2 YR. TAXES: (Lot 5 / 1428)