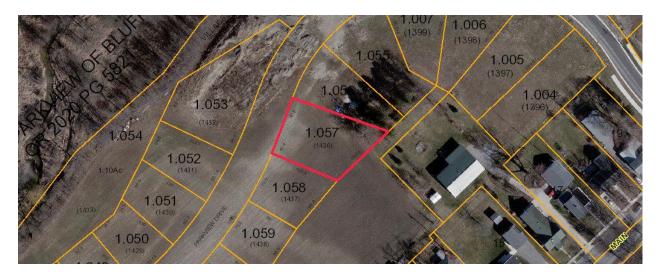

313 Parkview Dr. \$69,900 LOT SIZE: .252 1/2 YR. TAXES: (Lot 24 / 1436)

LARRY SMITH

<u>419-230-7158</u>

315 Parkview Dr. \$69,900 LOT SIZE: .189 1/2 YR. TAXES: (Lot 23 / 1437)

LARRY SMITH

<u>419-230-7158</u>