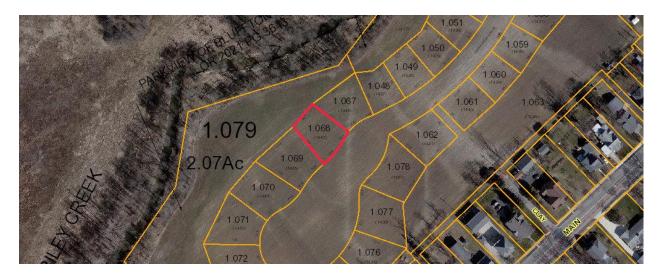

AGENT: LARRY SMITH 419-230-7158

326 Parkview Dr. \$69,900 LOT SIZE: .199 1/2 YR TAXES: (Lot 8 / 1447)