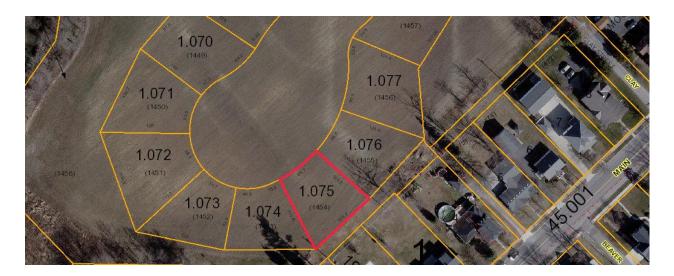

329 Parkview Dr. \$69,900 LOT SIZE: .226 1/2 YR. TAXES: (Lot 16 / 1455)

LARRY SMITH

<u>419-230-7158</u>

331 Parkview Dr. \$69,900 LOT SIZE: .206 1/2 YR. TAXES: (Lot 15 / 1454)

| AGENT: | LARRY SMITH | <b>419-230-7158</b> |
|--------|-------------|---------------------|
|        |             |                     |

333 Parkview Dr. \$69,900 LOT SIZE: .208 1/2 YR. TAXES: (Lot 14 / 1453)

| AGENT: | LARRY SMITH | <u>419-230-7158</u> |
|--------|-------------|---------------------|
|        |             |                     |