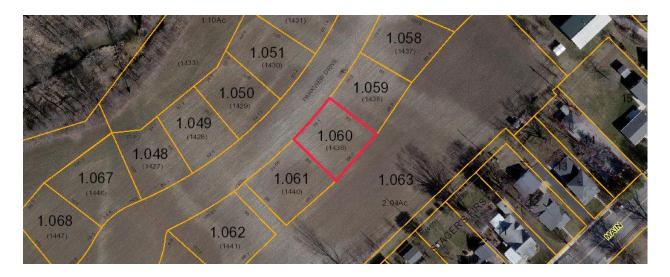

321 Parkview Dr. \$69,900 LOT SIZE: .183 1/2 YR. TAXES: (Lot 20 / 1440)

LARRY SMITH

<u>419-230-7158</u>

323 Parkview Dr. \$69,900 LOT SIZE: .228 1/2 YR. TAXES: (Lot 19 / 1441)

LARRY SMITH

<u>419-230-7158</u>