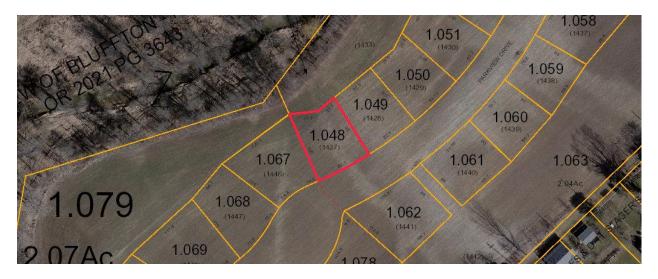

AGENT: LARRY SMITH 419-230-7158

322 Parkview Dr. \$69,900 LOT SIZE: .168 1/2 YR. TAXES: (Lot 6 / 1427)

AGENT: LARRY SMITH 419-230-7158

324 Parkview Dr. \$69,900 LOT SIZE: .214 1/2 YR TAXES: (Lot 7 / 1446)