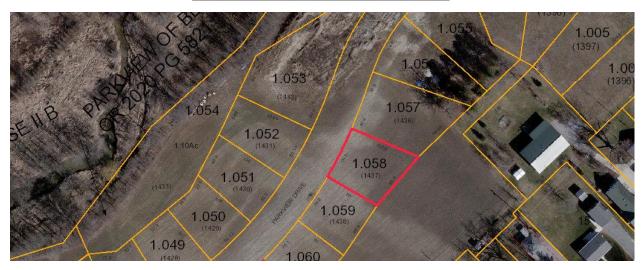

313 Parkview Dr. \$69,900 LOT SIZE: .252 1/2 YR. TAXES: (Lot 24 / 1436)

LARRY SMITH

<u>419-230-7158</u>

315 Parkview Dr. \$69,900 LOT SIZE: .189 1/2 YR. TAXES: (Lot 23 / 1437)

LARRY SMITH

<u>419-230-7158</u>