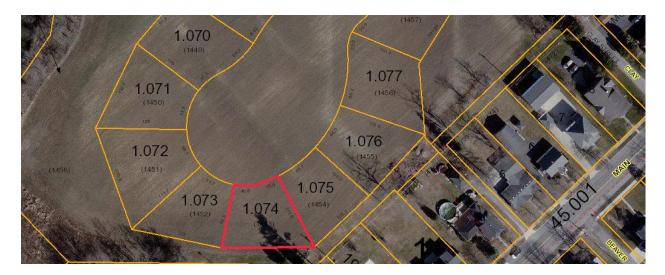

333 Parkview Dr. \$69,900 LOT SIZE: .208 1/2 YR. TAXES: (Lot 14 / 1453)

| AGENT: | LARRY SMITH | <u>419-230-7158</u> |
|--------|-------------|---------------------|
|        |             |                     |