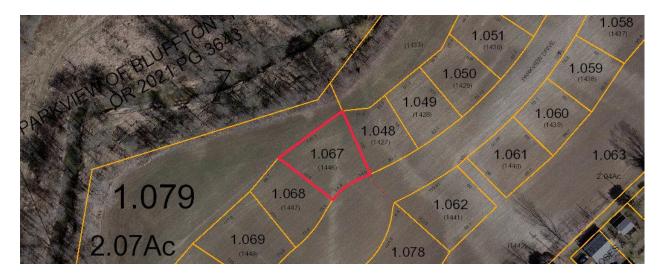

AGENT: LARRY SMITH 419-230-7158

322 Parkview Dr. \$69,900 LOT SIZE: .168 1/2 YR. TAXES: (Lot 6 / 1427)

AGENT: LARRY SMITH 419-230-7158

324 Parkview Dr. \$69,900 LOT SIZE: .214 1/2 YR TAXES: (Lot 7 / 1446)

AGENT: LARRY SMITH 419-230-7158

326 Parkview Dr. \$69,900 LOT SIZE: .199 1/2 YR TAXES: (Lot 8 / 1447)