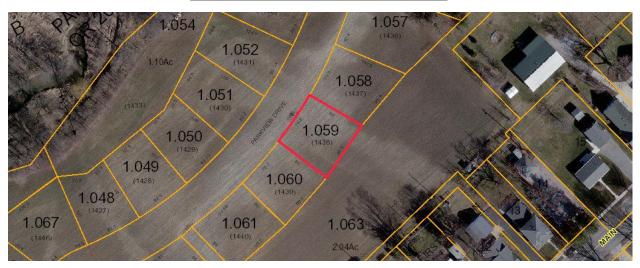

317 Parkview Dr. \$69,900 LOT SIZE: .161 1/2 YR. TAXES: (Lot 22 / 1438)

LARRY SMITH

<u>419-230-7158</u>

319 Parkview Dr. \$69,900 LOT SIZE: .161 1/2 YR. TAXES: (Lot 21 / 1439)

LARRY SMITH

<u>419-230-7158</u>