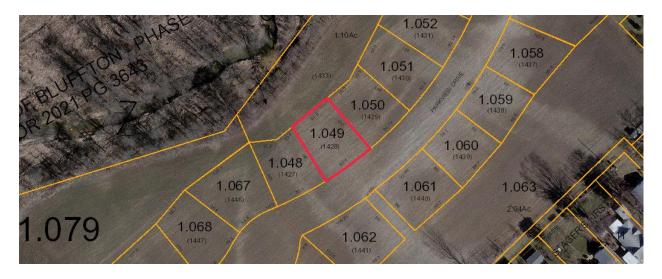

AGENT: LARRY SMITH 419-230-7158

322 Parkview Dr. \$69,900 LOT SIZE: .168 1/2 YR. TAXES: (Lot 6 / 1427)

AGENT: LARRY SMITH 419-230-7158

324 Parkview Dr. \$69,900 LOT SIZE: .214 1/2 YR TAXES: (Lot 7 / 1446)