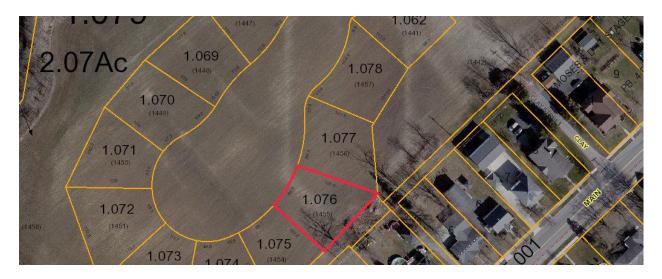

325 Parkview Dr. \$69,900 LOT SIZE: .261 1/2 YR. TAXES: (Lot 18 / 1457)

LARRY SMITH

<u>419-230-7158</u>

327 Parkview Dr. \$69,900 LOT SIZE: .253 1/2 YR TAXES: (Lot 17 / 1456)

| AGENT: | LARRY SMITH | <u>419-230-7158</u> |
|--------|-------------|---------------------|
|        |             |                     |
|        |             |                     |

329 Parkview Dr. \$69,900 LOT SIZE: .226 1/2 YR. TAXES: (Lot 16 / 1455)

LARRY SMITH

<u>419-230-7158</u>

331 Parkview Dr. \$69,900 LOT SIZE: .206 1/2 YR. TAXES: (Lot 15 / 1454)

| AGENT: | LARRY SMITH | <b>419-230-7158</b> |
|--------|-------------|---------------------|
|        |             |                     |