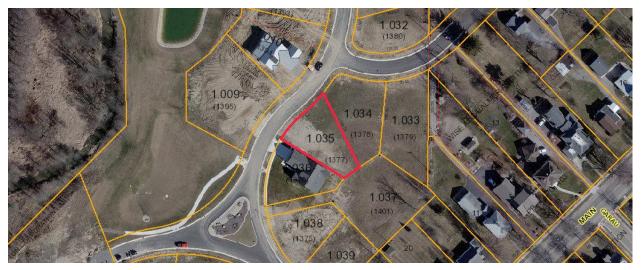

AGENT: LARRY SMITH 419-230-7158

117 Parkview Dr. \$34,000 Lot size: .165

AGENT: LARRY SMITH 419-230-7158

301 Parkview Dr. \$55,000 Lot size: .349

AGENT: LARRY SMITH 419-230-7158

303 Parkview Dr. \$55,000 Lot size: .331