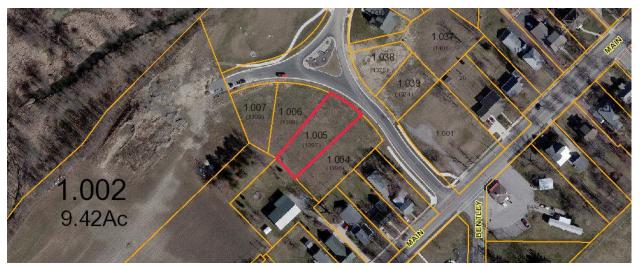

AGENT: LARRY SMITH 419-230-7158

305 Parkview Dr. \$58,000 Lot size: .275

AGENT: LARRY SMITH 419-230-7158

307 Parkview Dr. \$58,000 Lot size: .236

AGENT: LARRY SMITH 419-230-7158