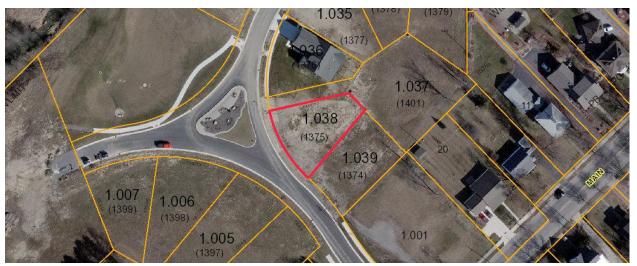

AGENT: LARRY SMITH 419-230-7158

305 Parkview Dr. \$58,000 Lot size: .275

AGENT: LARRY SMITH 419-230-7158

307 Parkview Dr. \$58,000 Lot size: .236

AGENT: LARRY SMITH 419-230-7158