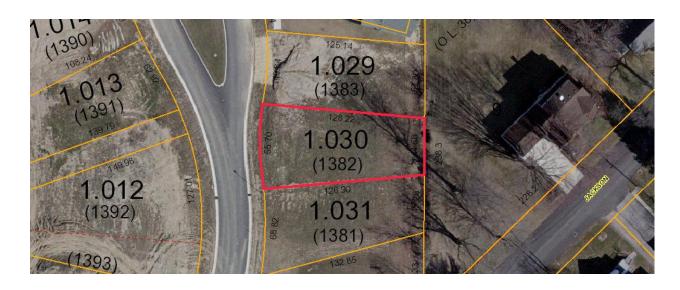

Parkview Dr. Phase 1 Lots \$30,000-\$88,000

AGENT: LARRY SMITH 419-230-7158



209 Parkview Dr. \$48,000 Lot size: .233





207 Parkview Dr. \$48,000 Lot size: .208

AGENT: LARRY SMITH 419-230-7158





203 Parkview Dr. \$48,000 Lot size: .225

AGENT: LARRY SMITH 419-230-7158





117 Parkview Dr. \$34,000 Lot size: .165

AGENT: LARRY SMITH 419-230-7158





301 Parkview Dr. \$55,000 Lot size: .349

AGENT: LARRY SMITH 419-230-7158





303 Parkview Dr. \$55,000 Lot size: .331

AGENT: LARRY SMITH 419-230-7158





305 Parkview Dr. \$58,000 Lot size: .275

AGENT: LARRY SMITH 419-230-7158





307 Parkview Dr. \$58,000 Lot size: .236

AGENT: LARRY SMITH 419-230-7158