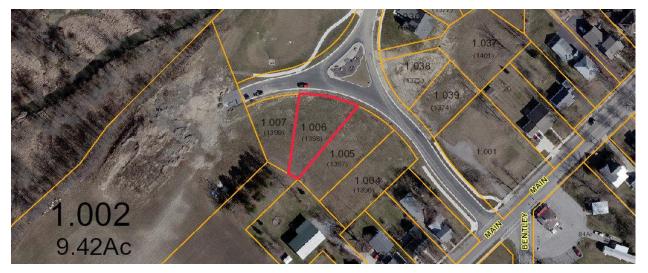

AGENT: LARRY SMITH 419-230-7158

305 Parkview Dr. \$58,000 Lot size: .275

AGENT: LARRY SMITH 419-230-7158

307 Parkview Dr. \$58,000 Lot size: .236

AGENT: LARRY SMITH 419-230-7158