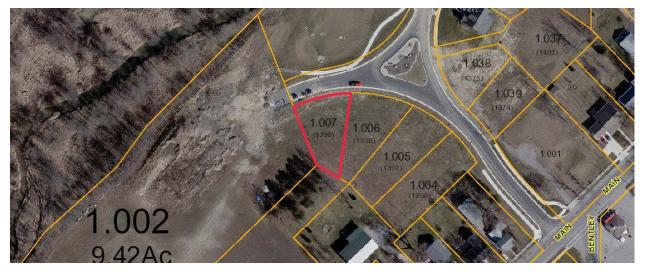

AGENT: LARRY SMITH 419-230-7158

305 Parkview Dr. \$58,000 Lot size: .275

AGENT: LARRY SMITH 419-230-7158

307 Parkview Dr. \$58,000 Lot size: .236

AGENT: LARRY SMITH 419-230-7158