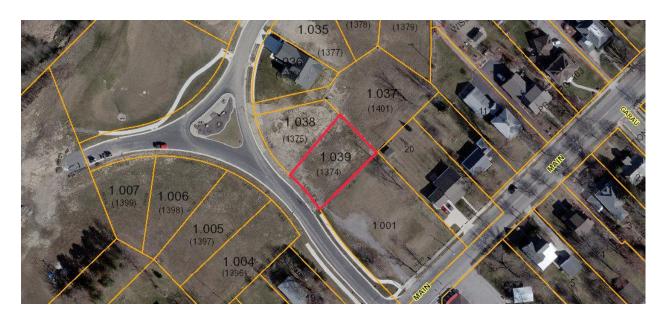

AGENT: LARRY SMITH 419-230-7158

305 Parkview Dr. \$58,000 Lot size: .275

AGENT: LARRY SMITH 419-230-7158

307 Parkview Dr. \$58,000 Lot size: .236

AGENT: LARRY SMITH 419-230-7158