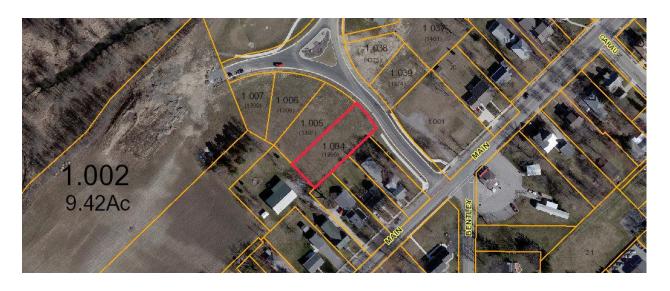

AGENT: LARRY SMITH 419-230-7158

305 Parkview Dr. \$58,000 Lot size: .275

AGENT: LARRY SMITH 419-230-7158

307 Parkview Dr. \$58,000 Lot size: .236

AGENT: LARRY SMITH 419-230-7158